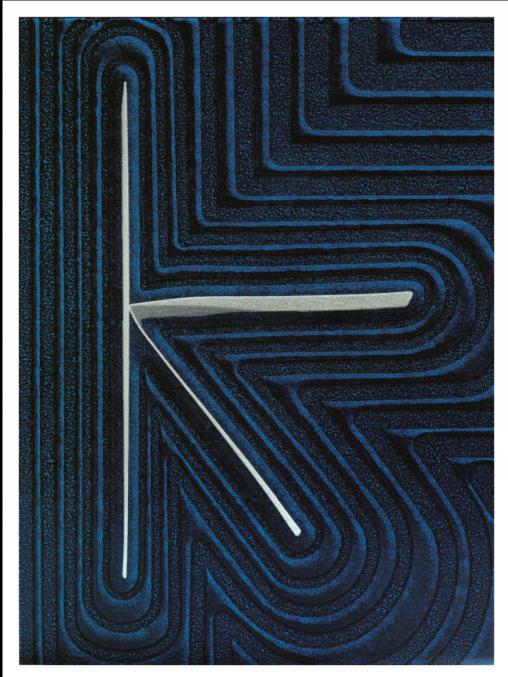

## "K" ILLUSION

### A 3D EFFECT COATING

When the moon tricks your eyes into thinking it's bigger on the horizon, it creates an illusion. To create your own illusion, use this multicolored 3D pearl effect over black surfaces

### Highlights:

- Creates a debossed effect (Coating creates the color effect Varnish Creates the debossed effect)
- Great for copy
- Available in multiple colors
- Best results over black or dark colors

#### **Press Notes:**

CMYK + 3D Varnish + ILLUSION Coating

10 -20 BCM (14 BCM)

Colors: Gold, Red, Wine, Blue, Lavender, Green, Light Green