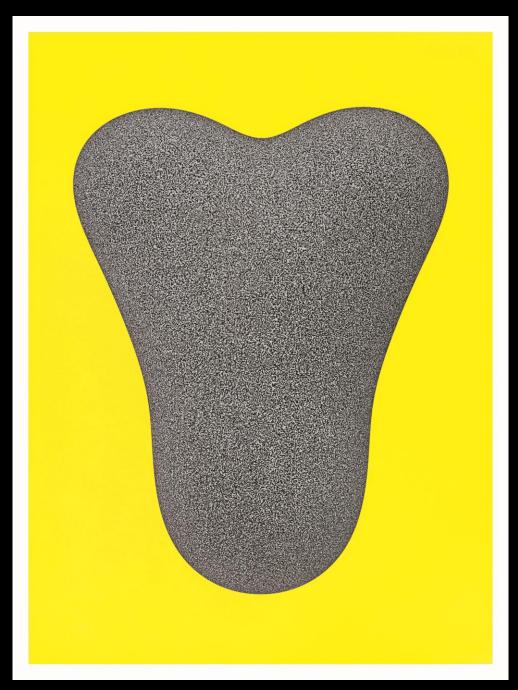

## "&" BLISS

## **SOFT FEEL COATING**

Beautiful, soft and silky like the face of a model, this coating has a luxurious, pearly finish for a texture that you have to touch to believe.

### Highlights:

- Available in multi-touch feels
- Works great with gloss varnish effect
- Work great on light to medium colors
- Tactile more likely to remember
- Great Brand coating

#### **Press Notes:**

CMYK + Spot Gloss Varnish In White Areas + BLISS Coating on Shadows Areas.

10-20 BCM (10 BCM)

Requires a Cyrel plate if not used overall