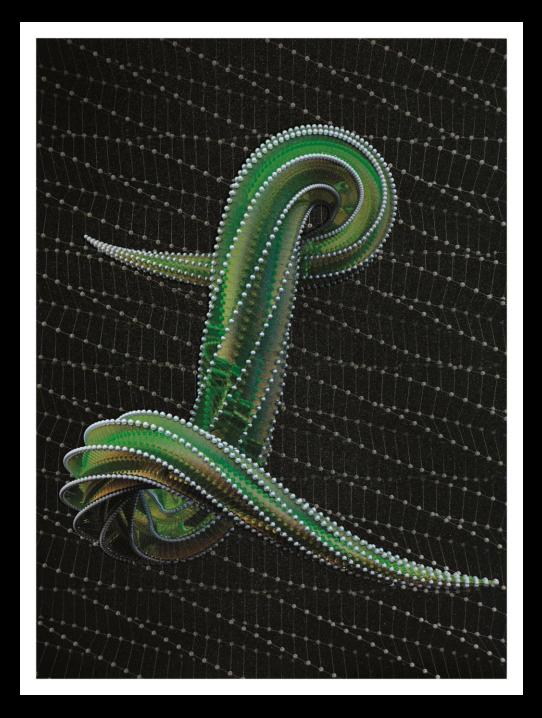

## "L" BRAILLE

## **RAISED UV COATING**

Copy and illustrations will stand out like riveted drops of water with a raised, clear coating effect you can both touch and truly feel

## Highlights:

- Use to accent areas
- Great for copy
- Create visual and tactile effect

#### **Press Notes:**

DESTRO + CMYK + Dull Varnish On Black Background + Spot BRAILLE UV Coating

40 -80 BCM (60 BCM)