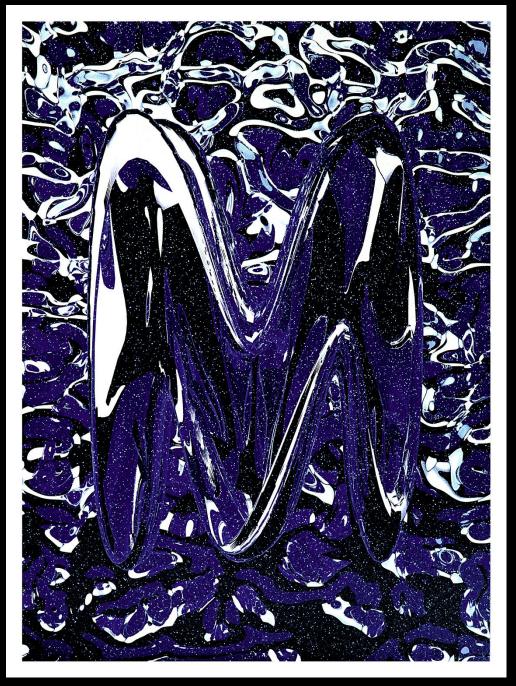

## "M" PRINCE

## **PURPLE TO BLUE SWITCH COATING**

Like a shooting star, this coating is a colorshifter—changing its color when you change the angle it is seen from.

### Highlights:

- Larger than normal glitter particulate
- Available in multiple switch colors
- Works great over dark colors
- Switch colors from different angles
- Best results over black or dark colors

#### **Press Notes:**

CMYK + Reflex Blue + PRINCE Coating 20-60 BCM (60BCM)

Colors: Purple/Light Blue, Purple/Dark Blue, Wine/ Purple

Green/Teal, Purple/Teal, Gold/Copper, Copper/Purple