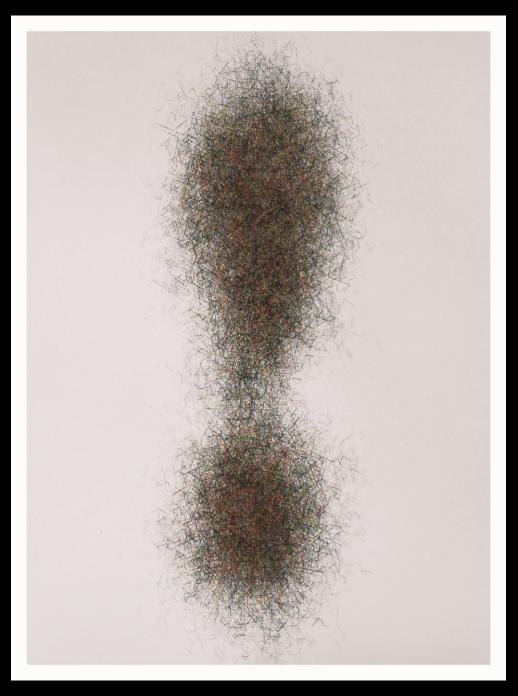

## "!" TRESS

## HAIR COATING

It can be printed to a degree that is as fine as a human hair. It's as if there's something beneath the surface. An electricity. A little bit of static. An energy that draws you in, over and over again.

## Highlights:

- Create finger static
- Works great with fine detail
- Creates Brand remembrance
- Great Brand coating

**Press Notes:** 

CMYK + TRESS Coating

10-60 BCM (60 BCM)