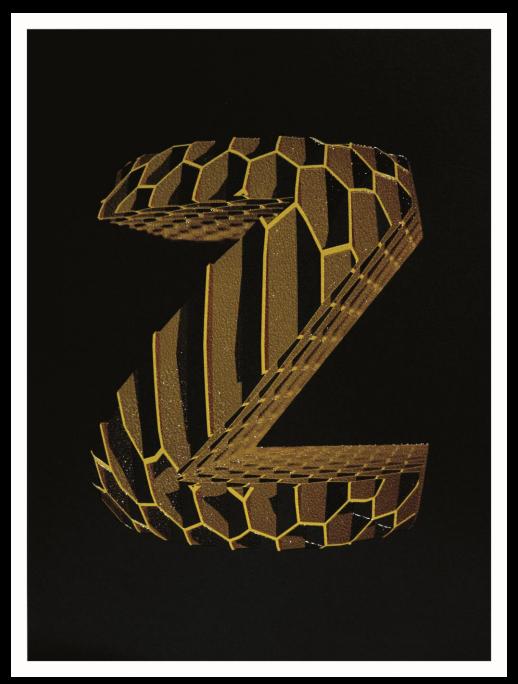

## "Z" RATTLER

## **SNAKE SKIN COATING**

It's got the swagger of a designer handbag with a snakeskin pattern, and all the confidence and panache that comes with it.

### Highlights:

- Available in multiple grain effects
- Works great with dull varnish effect
- Can require special masking time
- Tactile more likely to remember
- Great Brand coating

#### **Press Notes:**

METALLIKA + CMYK + Dull Varnish On Background+ Gloss Varnish On Yellow + RATTLER Coating On Letter

20-70 BCM (60 BCM)