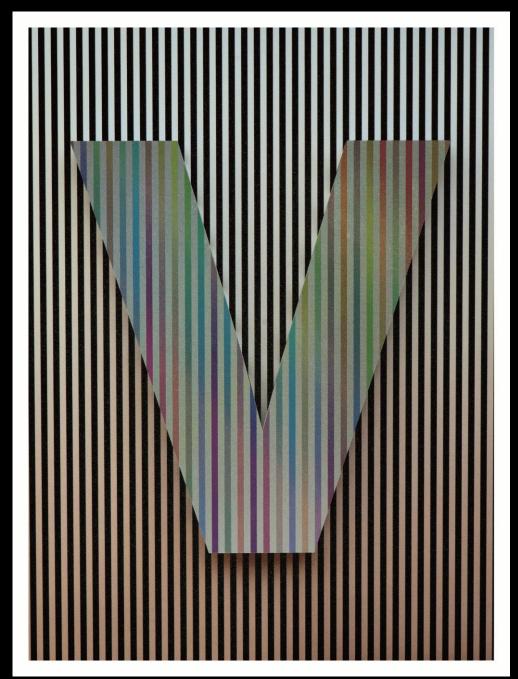

## "V" METALLIKA

### **METALLIC INK EFFECT**

Create multi-colored foil effects when printing over chrome silver.

### Highlights:

- Use light to medium colors over chrome
- Creates multiple metallic colors from process
- Images need special consideration when masking
- METALLIKA ink jobs can be mixed with varnishes and specialty coating effects
- METALLIKA works great with multiple stocks

#### **Press Notes:**

METALLIKA Ink + CMYK + Dull Varnish On Black Lines

Does not requires a Cyrel plate