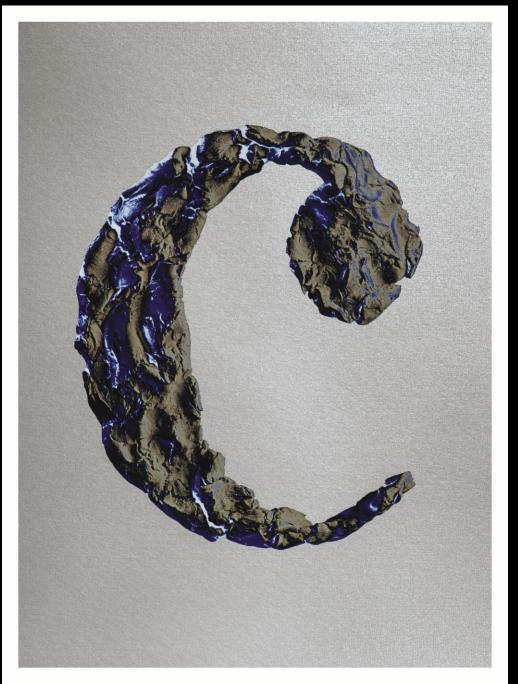

# "C" NATURAL

## A UNCOATED VARNISH EFFECT

The coating looks and feels like it wears no coat, creating an incredible uncoated look on coated stock.

## Highlights:

- Makes coated paper feel and look like uncoated with no reflection.
- Allow you to maintain great color and sharpness
- Combine specialty coating effects on a uncoated looking sheet

#### **Press Notes:**

DESTRO + CMYK + Reflex Blue + Gloss Varnish On Purple + NATURAL Coating On Background

Does not requires a Cyrel plate