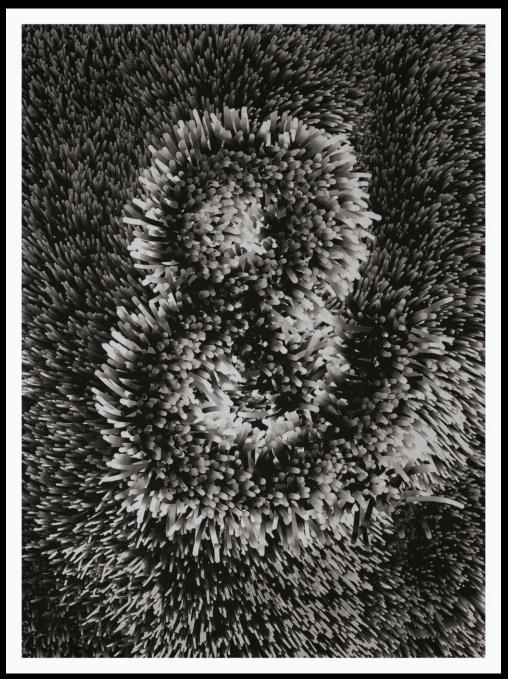

## "&" BLISS

## **SOFT FEEL COATING**

Beautiful, soft and silky like the face of a model, this coating has a luxurious, pearly finish for a texture that you have to touch to believe.

### Highlights:

- Available in multi-touch feels
- Works great with gloss varnish effect
- Work great on light to medium colors
- Tactile more likely to remember
- Great Brand coating

#### **Press Notes:**

CMYK + Spot Gloss Varnish In White Areas + BLISS Coating on Shadows Areas.

10-20 BCM (10 BCM)

Requires a Cyrel plate if not used overall