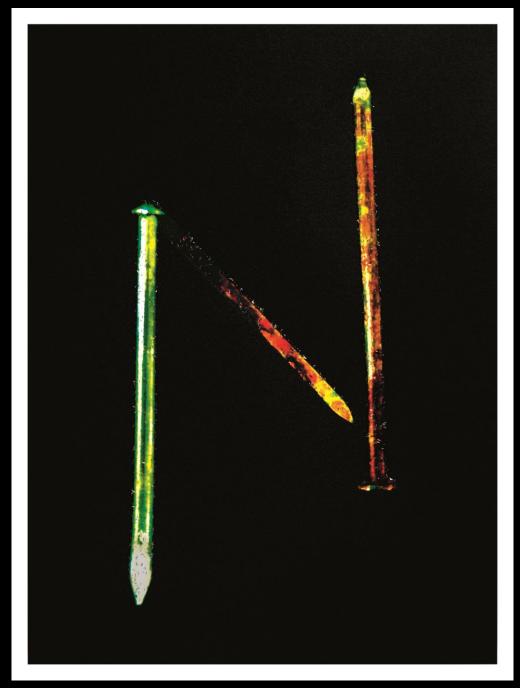

## "N" RAINBOW

## **RAINBOW COLOR GLITTER**

An ultra-reflective, multi-colored glitter effect with the sparkle of a thousand crown jewels.

## Highlights:

- Giant glitter particulate
- Highly reflective
- Great for shelf display items
- Best results over larger areas

#### **Press Notes:**

CMYK + Dull Varnish On Black Background + RAINBOW Coating 70-80 BCM (70 BCM)