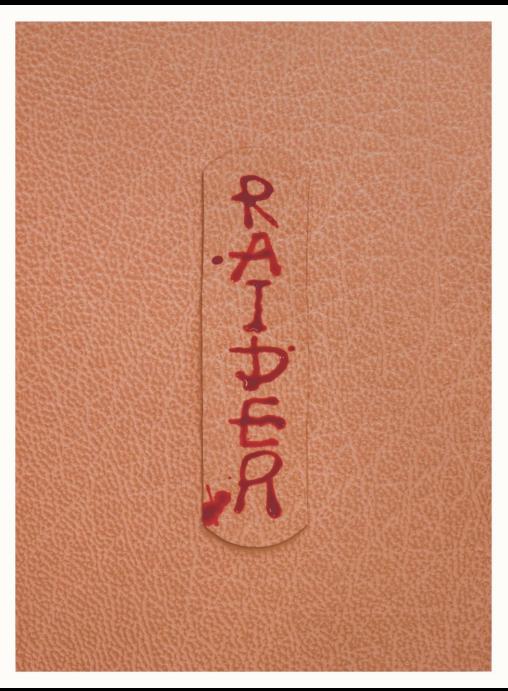

## "I" RAIDER

## **SCRATCHOFF COATING**

Life is full of questions. And when you scratch the surface, this simple scratch-off coating just might reveal the answer you're looking for.

## Highlights:

- Requires two passes
- Great for reveals
- Great interactions
- Create excitement

#### **Press Notes:**

CMYK + Spot Gloss UV Varnish + RAIDER Coating + White Ink + CMYK

20 BCM Coating