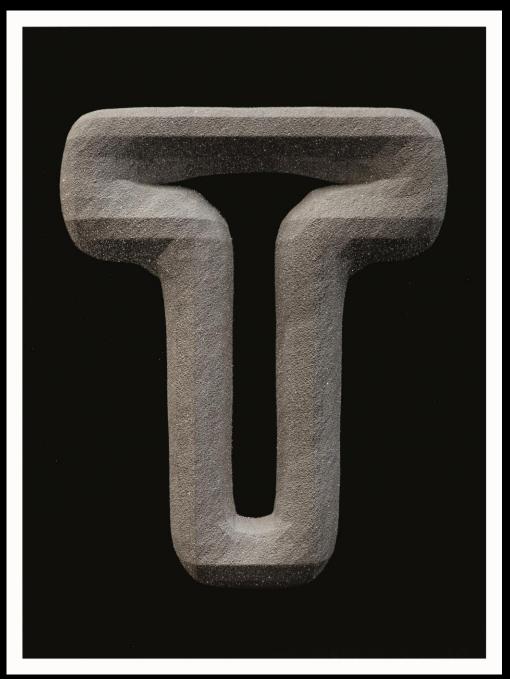

## "T" RESISTANCE

### **GRIT COATING**

If you want to feel something more abrasive than this coating, you're going to have to climb a mountain without gloves. Gritty, rough and ultra-abrasive, this one could give low grit sand paper a run for its money.

### Highlights:

- Grit with a little sparkle
- Available in multi-grit levels
- Creates photo realistic effect
- Creates Brand awareness

#### **Press Notes:**

CMYK + Dull Varnish On Black Background + RESISTANCE Coating on Letter

50-80 BCM (70 BCM)