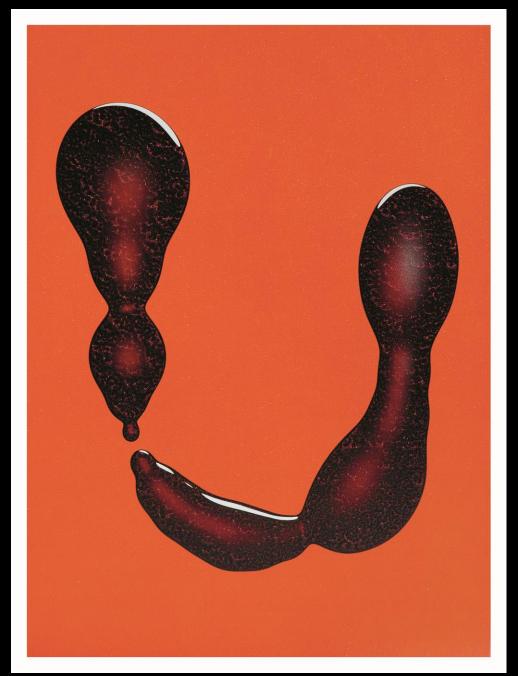

## "U" VOLCANO

#### A VIOLENT TINTED RETICULATION VARNISH

Close your eyes and imagine yourself on a lavacovered volcano. You will start to understand this coating's multi-colored oil, water repellant properties and awe-inspiring experience.

### Highlights:

- Create a violent reticulating pattern
- Creates large pebble grain effect
- Available in clear or pearl tinted
- Combine multiple reticulating varnishes
- Varnish mask determines reticulated area

#### **Press Notes:**

CMYK + SURFACE Varnish On Orange Background + VOLCANO Varnish On Letter + Overall Spot Gloss UV Coating

10-30 BCM (14 BCM)

Colors: Orange, Blue, Red, Green, Purple, Bronze, Gold

Requires a Cyrel plate If gloss UV coating cant be applied overall