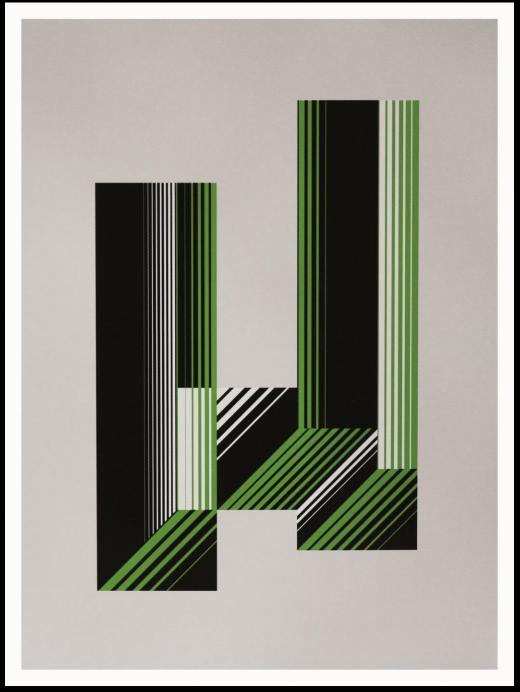

## "H" TROIKA

## **GLOSS/SATIN/DULL VARNISH**

With varying levels of contrast, these varnishes are like your favorite accessory. Whether you want it to shine, have a softer silky look or a simple dull effect, we can tailor it to fit your style.

### Highlights:

- Creates more subtle effects than coatings
- Look great on dark backgrounds
- Can be very cost effective
- Gloss varnish creates more detail on images.

#### Press Notes:

CMYK + Gloss Varnish On Black + Satin Varnish On Green + Dull Varnish On Background .

Does not require a Cyrel plate..