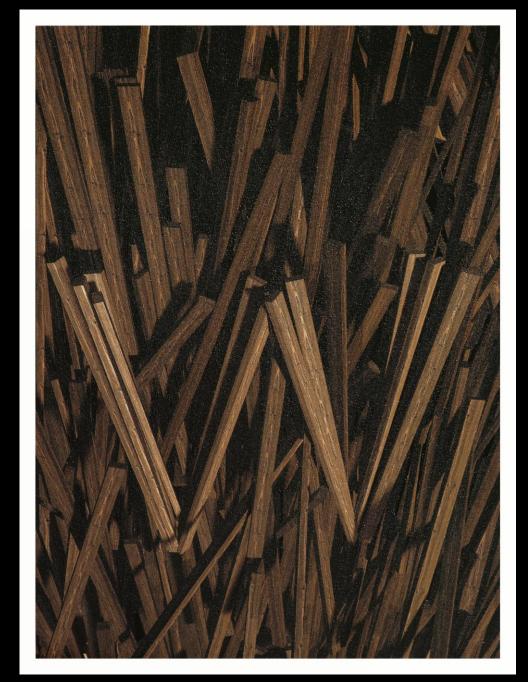

## "W" KNOTTY

## **WOOD COATING**

Forest-inspired and rustic, this coating and varnish has a wood-like effect.

### Highlights:

- Require wood grain masking time
- Can create endless woodgrain effects
- Works great with larger wood grains
- Create lacquered or dull effects
- Great for branded coating effect

#### **Press Notes:**

CMYK + Dull Effect Varnish + KNOTTY Clear Coating 10-60 BCM (30 BCM)

Does not requires a Cyrel plate if clear coating is used overall