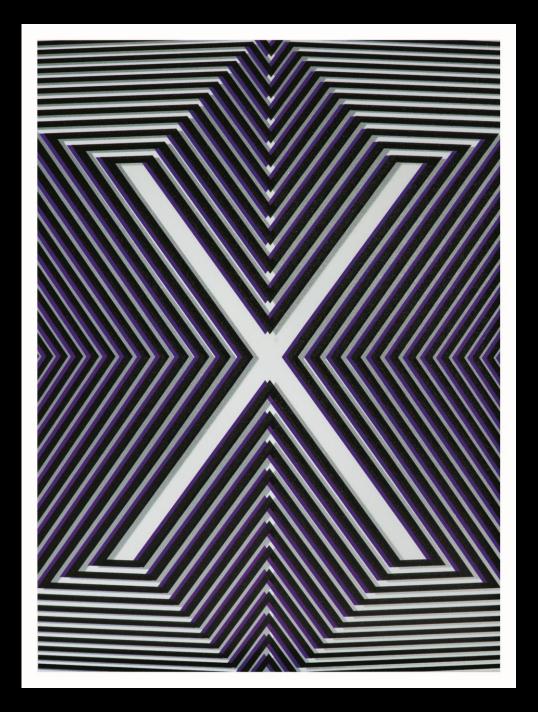

## **"X" SHUTTER**

### **PHOTOCHROMIC COATING**

Our solar-powered coating is more than just an innovator—it's a bit of a chameleon. Sunshine's been known to change moods, and with this coating it changes colors too.

### Highlights:

- Available in multiple colors
- Available in gloss or dull finish
- Works great with lighter colors
- Interactive more likely to keep
- Testing soon to run in the our ink train

#### **Press Notes:**

DESTRO Silver + CMYK + Dull Varnish On Black + Gloss Varnish On Purple + SHUTTER Coating On Letter

Colors: Red, Blue, Orange, Purple, Tiffany Blue

10-30 BCM (14 BCM)