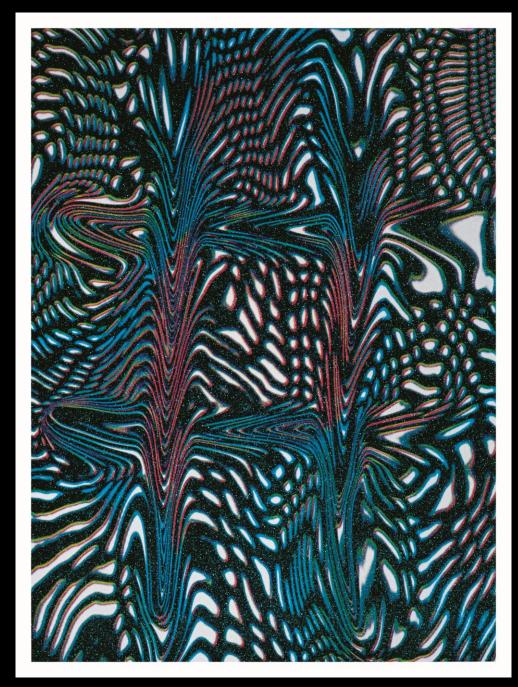

## "U" VOLCANO

#### A VIOLENT TINTED RETICULATION VARNISH

Close your eyes and imagine yourself on a lavacovered volcano. You will start to understand this coating's multi-colored oil, water repellant properties and awe-inspiring experience.

### Highlights:

- Create a violent reticulating pattern
- Creates large pebble grain effect
- Available in clear or pearl tinted
- Combine multiple reticulating varnishes
- Varnish mask determines reticulated area

#### **Press Notes:**

CMYK + SURFACE Varnish On Orange Background + VOLCANO Varnish On Letter + Overall Spot Gloss UV Coating

10-30 BCM (14 BCM)

Colors: Orange, Blue, Red, Green, Purple, Bronze, Gold

Requires a Cyrel plate If gloss UV coating cant be applied overall