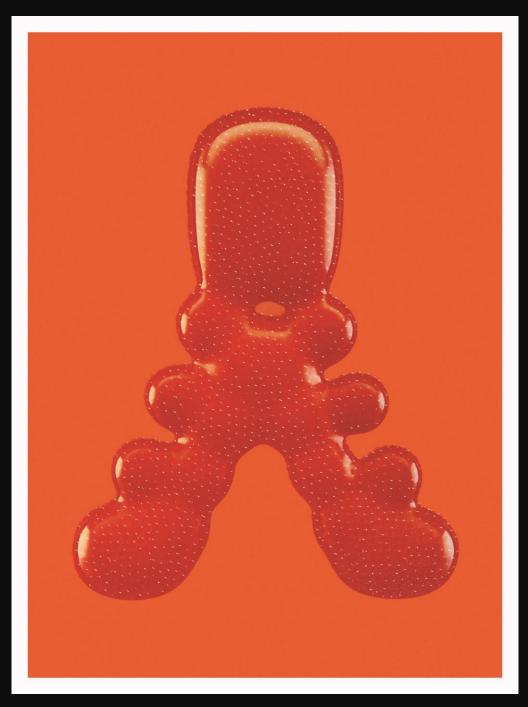

# "A" ELASTIC

## A RUBBER FEEL COATING.

Rubbery like a tire and bouncy like a basketball—this coating stretches and soars like a balloon.

## Highlights:

- Best used as a spot coating
- Works well with photos and copy
- Very unique grip feel

#### **Press Notes:**

PMS1505 + CMYK + Dull Varnish Background + ELASTIC Coating

On Letter

Available in smooth rubber feels or textured

14 BCM -60 BCM. (50 BCM)