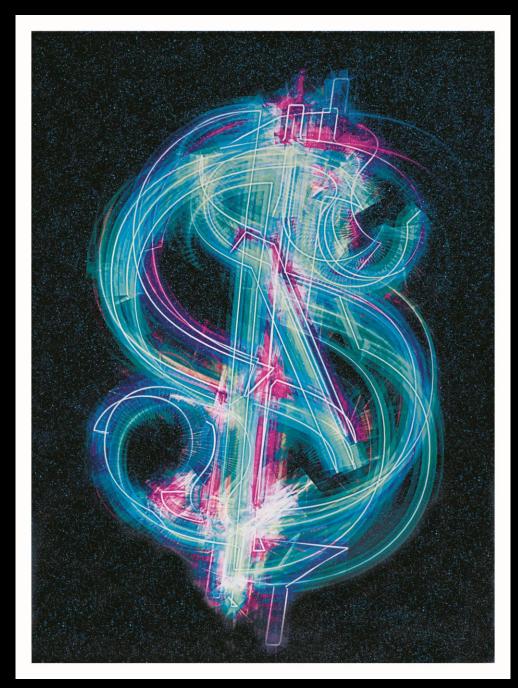

# "\$" FLIP/FLOP

## LIGHT BLUE TO PURPLE COATING

When light hits the paint on a fine automobile, the car sparkles before your eyes in a way you can't stop looking at. When you want that magnetic sparkle, you need this coating.

### Highlights:

- Available in multi-switch colors
- Works great over dark colors or black
- Responds great in light
- Creates Brand remembrance
- Great brand coating

#### **Press Notes:**

CMYK + FLIP/FLOP Coating On Image

10-30 BCM (14 BCM)

Colors: Teal/Green, Orange/Gold, Red/Copper,

Silver/White, Green/Violet

Requires a Cyrel plate if not used overall