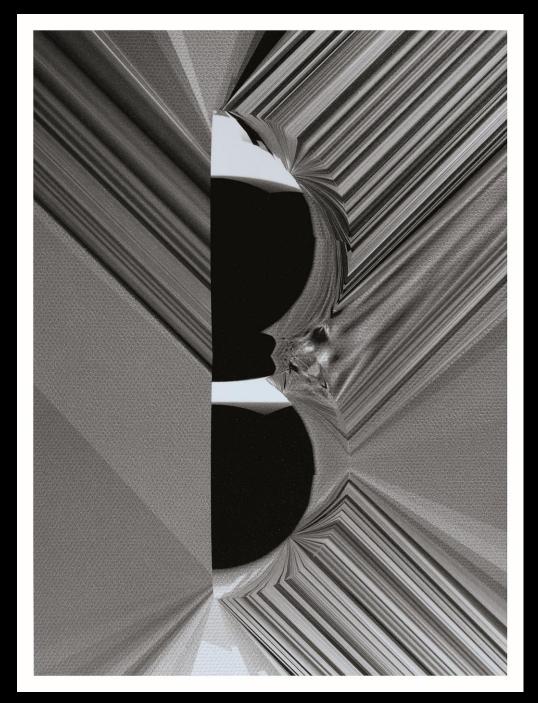

## "B" PICASSO

## A CANVAS FEEL COATING

From an artist's canvas to the upholstered furniture, this coating can be used for anything from a camper's tent, backpacks to a Converse gym shoe.

## Highlights:

- Used as a spot or overall coating
- Works well with photos and copy
- Textures can go from burlap to canvas

#### **Press Notes:**

DESTRO + CMYK + Spot PICASSO Coating

Available in multiple texture

20 BCM -60 BCM. (50 BCM)